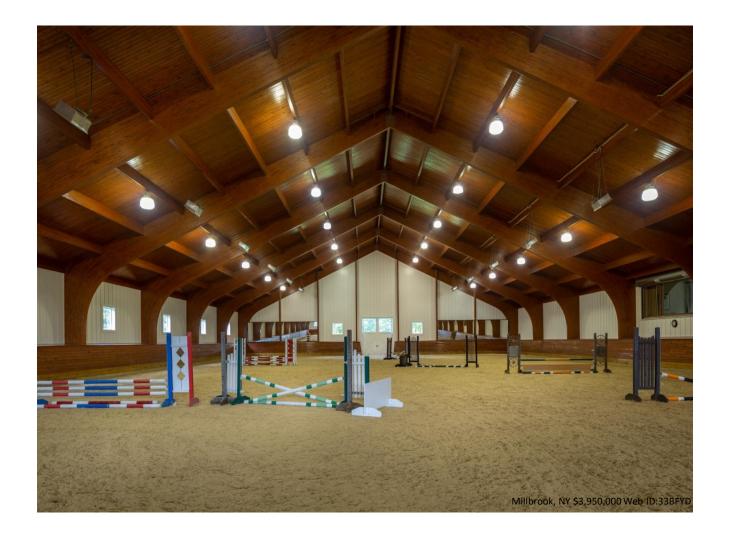

An even older Millbrook estate also sold during the third quarter for \$3,950,000. Known as Lithgow, the lushly landscaped property spreads over 204 acres of woodland and pastures. Anchored by an 8,862-square-foot house dating to 1758, the property also includes a swimming pool and a broad loggia that overlooks a sweeping lawn bordered by trees and English gardens.