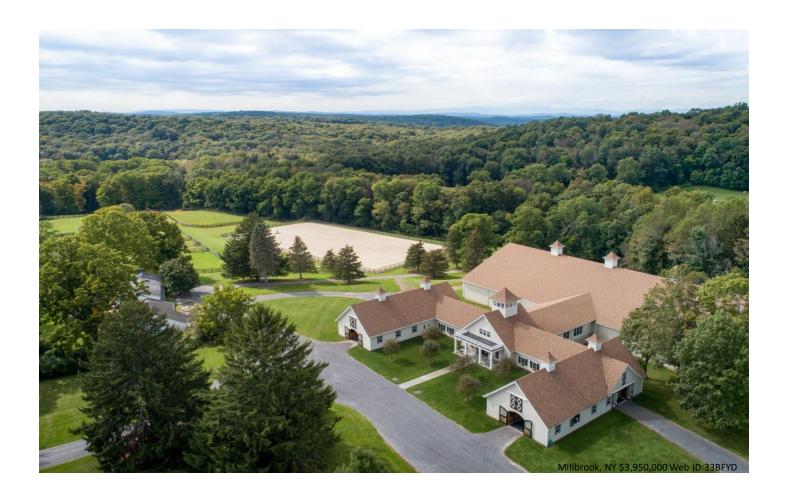

An even older Millbrook estate also sold during the third quarter for \$3,950,000. Known as Lithgow, the lushly landscaped property spreads over 204 acres of woodland and pastures. Anchored by an 8,862-square-foot house dating to 1758, the property also includes a swimming pool and a broad loggia that overlooks a sweeping lawn bordered by trees and English gardens.