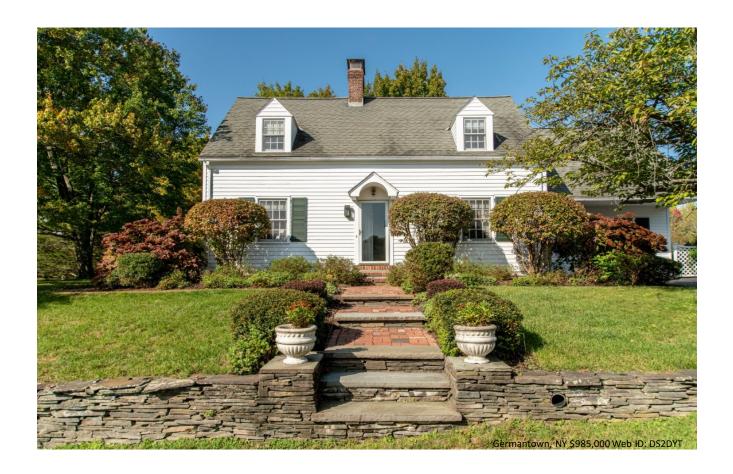

With so much demand for property during the third quarter, owners were able to sell at, near or in some cases above their asking price. The average listing discount across the three-county region narrowed to -2.2% from -7.8% a year earlier. In Dutchess County, luxury properties actually sold at a modest premium to their asking price, on average. The median sale price across the region rose modestly to \$985,000 from \$960,000 a year earlier, while the average sale price contracted slightly to \$1.3 million from \$1.4 million.