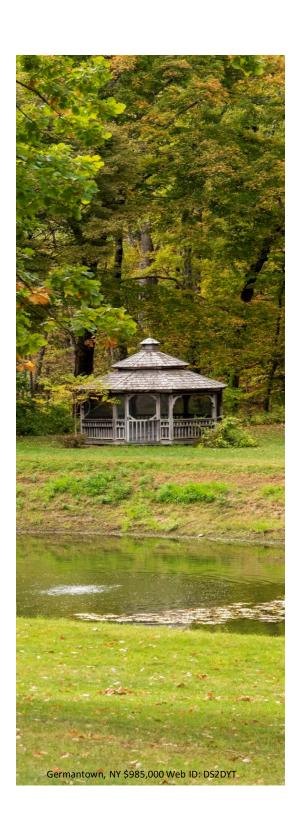

With so much demand for property during the third quarter, owners were able to sell at, near or in some cases above their asking price. The average listing discount across the three-county region narrowed to -2.2% from -7.8% a year earlier. In Dutchess County, luxury properties actually sold at a modest premium to their asking price, on average. The median sale price across the region rose modestly to \$985,000 from \$960,000 a year earlier, while the average sale price contracted slightly to \$1.3 million from \$1.4 million.