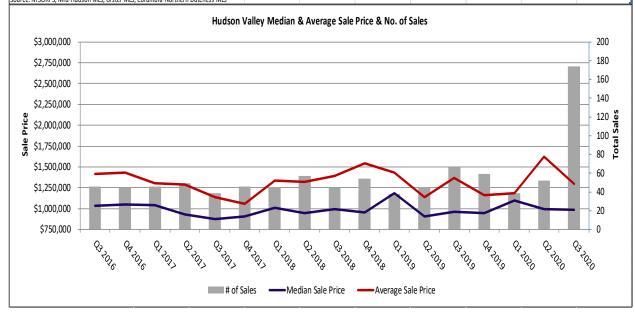

With so much demand for property during the third quarter, owners were able to sell at, near or in some cases above their asking price. The average listing discount across the three-county region narrowed to -2.2% from -7.8% a year earlier. In Dutchess County, luxury properties actually sold at a modest premium to their asking price, on average. The median sale price across the region rose modestly to \$985,000 from \$960,000 a year earlier, while the average sale price contracted slightly to \$1.3 million from \$1.4 million.

Not surprisingly, homes sold quickly. The average number of days on market fell to 120 from 161 a year earlier. With so much activity, the inventory of luxury properties for sale fell to 370 by the end of September, down from 520 a year earlier.

#### **HUDSON VALLEY LUXURY MARKET OVERVIEW**

| Period   | # of<br>Sales | Median Sale<br>Price | Average<br>Sale Price | Avg.<br>Days on<br>Market | Avg.<br>Listing<br>Discount | Listing<br>Inventory |
|----------|---------------|----------------------|-----------------------|---------------------------|-----------------------------|----------------------|
| Q 3 2020 | 174           | \$985,000            | \$1,297,817           | 120                       | -2.2%                       | 370                  |
| Q 2 2020 | 52            | \$992,500            | \$1,626,173           | 200*                      | -3.9%                       | 355                  |
| Q 1 2020 | 39            | \$1,100,000          | \$1,184,845           | 188                       | -7.0%                       | 436                  |
| Q 4 2019 | 59            | \$949,000            | \$1,158,881           | 187                       | -5.8%                       | 442                  |
| Q 3 2019 | 66            | \$960,000            | \$1,369,833           | 161                       | -7.8%                       | 520                  |